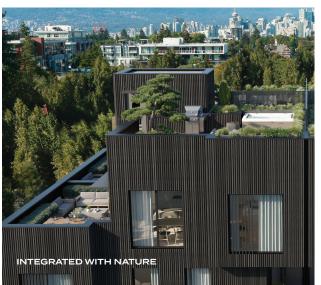

### TUCKED INTO VANCOUVER'S WEST SIDE GARDEN DISTRICT

- A quiet Japanese aesthetic harmonizes with modern West Coast living to create an intimate collection of eight 3 bedroom penthouses in Vancouver's coveted West Side Garden District
- Understated approach to architecture by Yamamoto Architecture is both comforting and modern, with a warm colour palette, textured details, and clean lines
- Meticulous landscaping throughout shapes a serene, shared courtyard and stunning private gardens – from courtyard patios to rooftop terraces
- 54' wide homes fill spaces with natural light and offer greater connection to the outdoors
- Convenient private storage adjacent to parking
- Upgrade storage options include power, ventilation, racks for bikes / kayaks, and enhanced finishes