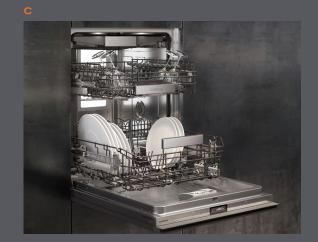

# Gaggenau and premium appliances at Soto.

Being in the upper echelons of professional appliances, it's no surprise that Gaggenau is featured at Soto. The durability, quality, and sleek design of these German appliances align with the precision and timelessness of homes. Concoct exquisite meals in a streamlined speed oven, keep produce crisp for longer in an innovative refrigerator, and house your favourite bottles in a spacious wine fridge. Feel like a gourmand in these thoughtfully designed kitchens.