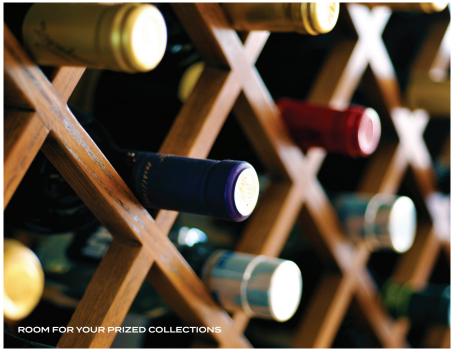

### ABUNDANT SPACE FOR YOUR HOBBIES, COLLECTIONS, AND EVERYDAY ACTIVITIES

Thoughtfully integrated storage rooms are a blank canvas that you can customize to fit your lifestyle. Each space is tiled with porcelain flooring, and features power, full insulation, and heating. The possibilities are endless — imagine a fitness, music, wine, hobby, or equipment room right at home.