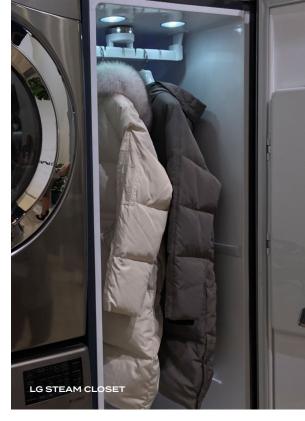

- Family-sized, front-loading, Energy Star-certified LG washer and dryer
- LG steam closet refreshes, deodorizes, and sanitizes, and create a healthier home by reducing allergens