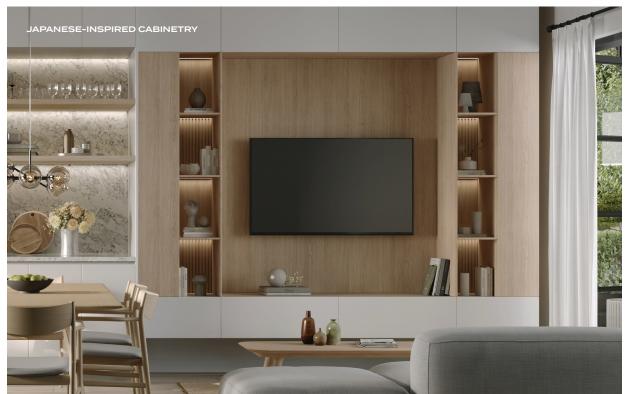

#### JAPANESE-MODERN INTERIORS

- Soaring ceiling heights of up to 9'6" in main living areas
- Japanese-inspired cabinetry reaches up to 9'6" in height and 30' in length from the kitchen to the living room (upgrade only)
- Millwork and appliance upgrade available upon request
- Engineered-wood flooring flows throughout
- Solid-core doors and modern, energy-efficient windows throughout
- Thoughtfully placed, energy-efficient LED lighting
- Expansive bay windows included in bedrooms brings natural light in, perfect for indoor lounging

# Gaggenau and premium appliances at Soto.

Being in the upper echelons of professional appliances, it's no surprise that Gaggenau is featured at Soto. The durability, quality, and sleek design of these German appliances align with the precision and timelessness of homes. Concoct exquisite meals in a streamlined speed oven, keep produce crisp for longer in an innovative refrigerator, and house your favourite bottles in a spacious wine fridge. Feel like a gourmand in these thoughtfully designed kitchens.