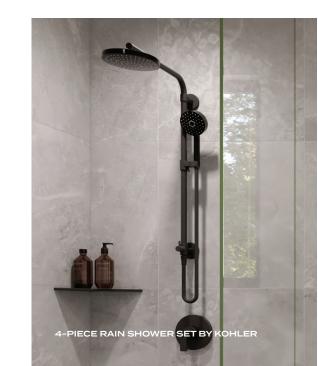

### RELAXATION & ELEGANCE IN BATHROOMS

- Powder room features hexagon tile statement walls, Kohler toilet, and Duravit sink for an elevated guest experience
- Large mirror with soft-close cabinetry and energy-efficient LED lighting in ensuite and main bathroom
- Wet room with free-standing bathtub and matte-black, 4-piece, Kohler rain shower in ensuite
- Porcelain hexagon floor tiles and matching large-format wall tiles in ensuite
- Large-format floor and wall tiles with marble detailing for a refined feel in main bathroom
- · Tile-fronted bathtub in main bathroom
- White, square-edge quartz countertops in ensuite and main bathroom