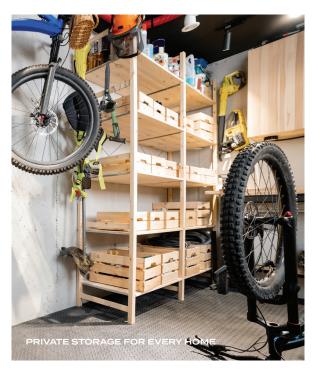

### ABUNDANT SPACE FOR YOUR HOBBIES, COLLECTIONS, AND EVERYDAY ACTIVITIES

Thoughtfully integrated storage rooms are a blank canvas that you can customize to fit your lifestyle. Each space is tiled with porcelain flooring, and features power, full insulation, and heating. The possibilities are endless — imagine a fitness, music, wine, hobby, or equipment room right at home.