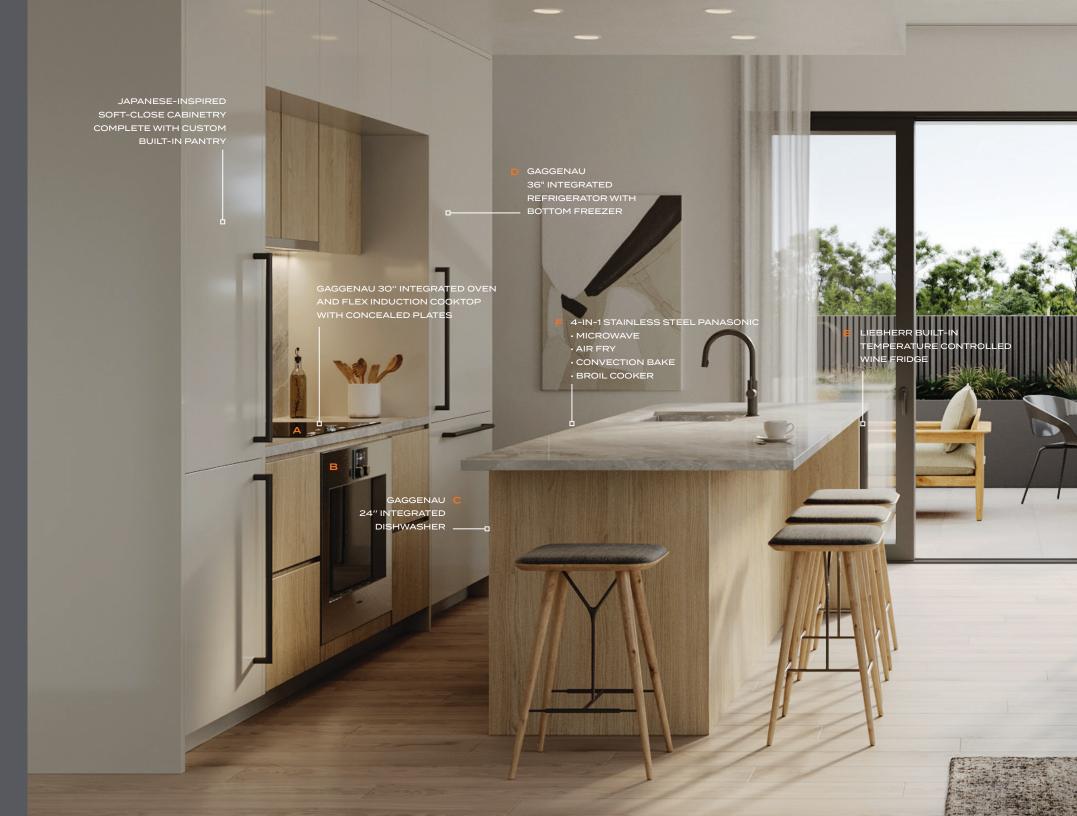

#### JAPANESE-MODERN INTERIORS

- Soaring ceiling heights of up to 9'6" in main living areas
- Japanese-inspired cabinetry reaches up to 9'6" in height and 30' in length from the kitchen to the living room (upgrade only)
- Millwork and appliance upgrade available upon request
- Engineered-wood flooring flows throughout
- Solid-core doors and modern, energy-efficient windows throughout
- Thoughtfully placed, energy-efficient LED lighting
- Expansive bay windows included in bedrooms brings natural light in, perfect for indoor lounging

# Gaggenau and premium appliances at Soto.

Being in the upper echelons of professional appliances, it's no surprise that Gaggenau is featured at Soto. The durability, quality, and sleek design of these German appliances align with the precision and timelessness of homes. Concoct exquisite meals in a streamlined speed oven, keep produce crisp for longer in an innovative refrigerator, and house your favourite bottles in a spacious wine fridge. Feel like a gourmand in these thoughtfully designed kitchens.