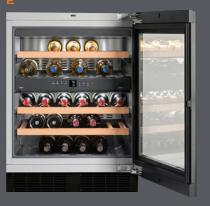

# Gaggenau and premium appliances at Soto.

Being in the upper echelons of professional appliances, it's no surprise that Gaggenau is featured at Soto. The durability, quality, and sleek design of these German appliances align with the precision and timelessness of homes. Concoct exquisite meals in a streamlined speed oven, keep produce crisp for longer in an innovative refrigerator, and house your favourite bottles in a spacious wine fridge. Feel like a gourmand in these thoughtfully designed kitchens.