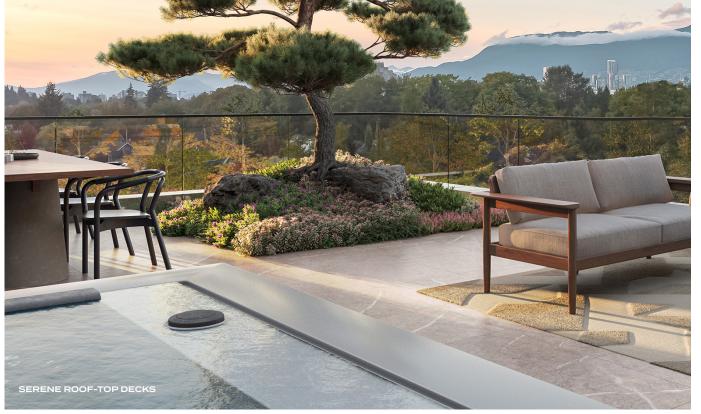

 Spacious yet intimate outdoor spaces, with a statement bonsai-inspired fir tree for every home

YOUR INTIMATE OUTDOORS

- Two serene rooftop decks, including a dining deck with Downtown Vancouver and mountain views (fits sectional lounge, dining table for 6 and hot tub for 8)
- Floor-to-ceiling, stacking glass doors seamlessly connect the indoors with the lush outdoors
- Porcelain tiles smoothly expand your indoor living experience into the outdoors, making your home feel larger