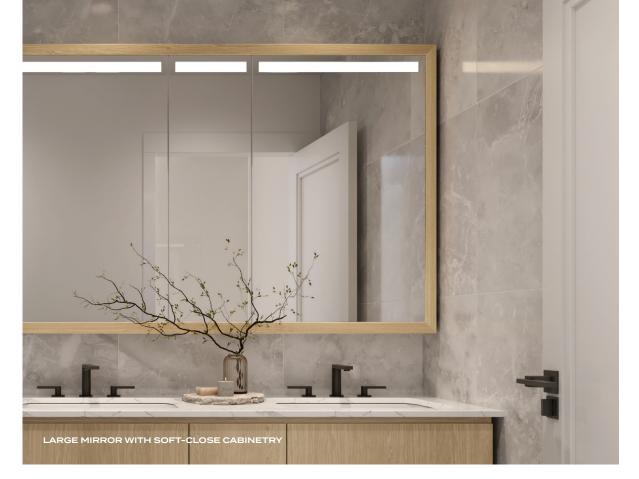

### RELAXATION & ELEGANCE IN BATHROOMS

- Powder room features hexagon tile statement walls, Kohler toilet, and Duravit sink for an elevated guest experience
- Large mirror with soft-close cabinetry and energy-efficient LED lighting in ensuite and main bathroom
- Wet room with free-standing bathtub and matte-black, 4-piece, Kohler rain shower in ensuite
- Porcelain hexagon floor tiles and matching large-format wall tiles in ensuite
- Large-format floor and wall tiles with marble detailing for a refined feel in main bathroom
- · Tile-fronted bathtub in main bathroom
- White, square-edge quartz countertops in ensuite and main bathroom